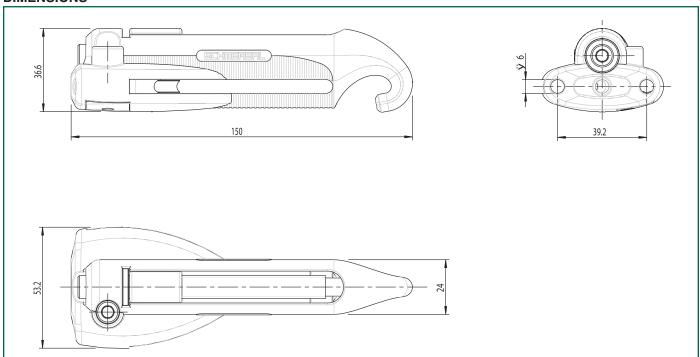

are usually time consuming and difficult to install and adjust. The S900 eliminates the need for a turnbuckle and at least 3 cable clamps.

## **Features & Benefits**

- Smooth adjustment ... reduces adjustment effort.
- Only one tool required ... simplifies installation.
- Anti-slip design ... reduces need for readjustment.
- Ergonomic ... risk of injury is reduced.
- Time-saving ... cost of ownership is reduced.

## **AVAILABLE MODEL**

| Model Number | Description               |
|--------------|---------------------------|
| S900         | Cable Pull Wire Tensioner |
| S900-SH      | Shackle                   |

Note: The cable-pull switch is purchased separately. S900-SH shackle is required to utilize with Schmersal ZS71, ZS73W, ZS75W and ZS80 cable-pull switches.

## **DIMENSIONS**