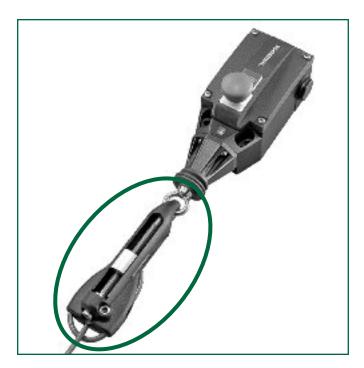

## **Description**

The S900 is a unique wire tensioning device which simplifies the installation and adjustment of cable pull switches. Conventional systems are usually time consuming and difficult to install and adjust. The S900 eliminates the need for a turnbuckle and at least 3 cable clamps.

Note: The cable-pull switch is purchased separately. S900-SH shackle is required to utilize with Schmersal ZS71, ZS73W, ZS75W and ZS80 cable-pull switches.