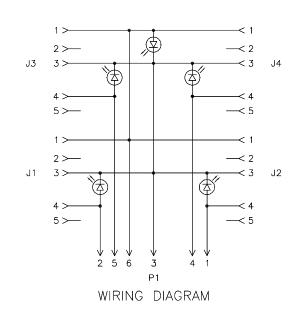

|-----------------------------------|--|--|--|--|
| CONTACT CARRIER MATERIAL/COLOR | NYLON OR TPU/BLACK                |  |  |  |  |
| CONTACT MATERIAL/PLATING       | BRASS/GOLD                        |  |  |  |  |
| COUPLING NUT MATERIAL/PLATING  | BRASS/NICKEL                      |  |  |  |  |
| HOUSING MATERIAL/COLOR         | NYLON/YELLOW                      |  |  |  |  |
| O-RING MATERIAL                | VITON                             |  |  |  |  |
| RATED CURRENT [A]              | 4 AMPS PER PORT, 9 AMPS TOTAL     |  |  |  |  |
| RATED VOLTAGE [V]              | 10-48 V                           |  |  |  |  |
| TEMPERATURE RANGE              | -40°C to +105°C (-40°F to +221°F) |  |  |  |  |
| PROTECTION CLASS               | MEETS IP67                        |  |  |  |  |







2x VZ 3 CLOSURE CAPS INCLUDED

REV DESCRIPTION

C UPDATE WIRING DIAGRAM PER ECO



## SOURCE DRAWING - FOR REFERENCE ONLY

|  |     |          |                        | RELATED DOCUMENTS 1. 2. 3. 4.                                                 | 3RD ANGLE PROJECTION                     | THIS DRAWING IS CONFIDENTIAL AND THE PROPERTY OF TURCK INC. USE OF THIS DOCUMENT WITHOUT WRITTEN PERMISSION IS PROHIBITED. | High Technology    | RCK<br>Sensors and Autor |            | 3000 CAMPUS<br>MINNEAPOLIS, MN<br>1-800-544-7<br>(763) 553-7<br>(763) 553-0<br>turck.com | 55441<br>7769<br>300<br>708 fax |
|--|-----|----------|------------------------|-------------------------------------------------------------------------------|------------------------------------------|-----------------------