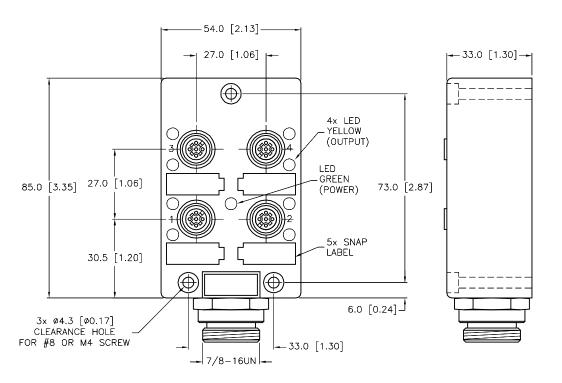

| SPECI                          | SPECIFICATIONS                    |  |  |  |  |
|--------------------------------|-----------------------------------|--|--|--|--|
| CONTACT CARRIER MATERIAL/COLOR | NYLON OR TPU/BLACK                |  |  |  |  |
| CONTACT MATERIAL/PLATING       | BRASS/GOLD                        |  |  |  |  |
| COUPLING NUT MATERIAL/PLATING  | BRASS/NICKEL                      |  |  |  |  |
| HOUSING MATERIAL/COLOR         | NYLON/YELLOW                      |  |  |  |  |
| O-RING MATERIAL                | VITON                             |  |  |  |  |
| RATED CURRENT [A]              | 4 AMPS PER PORT, 9 AMPS TOTAL     |  |  |  |  |
| RATED VOLTAGE [V]              | 10-48 V                           |  |  |  |  |
| TEMPERATURE RANGE              | -40°C to +105°C (-40°F to +221°F) |  |  |  |  |
| PROTECTION CLASS               | MEETS IP67                        |  |  |  |  |