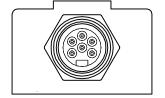

| SPECI                          | SPECIFICATIONS                    |  |  |  |  |
|--------------------------------|-----------------------------------|--|--|--|--|
| CONTACT CARRIER MATERIAL/COLOR | NYLON OR TPU/BLACK                |  |  |  |  |
| CONTACT MATERIAL/PLATING       | BRASS/GOLD                        |  |  |  |  |
| COUPLING NUT MATERIAL/PLATING  | BRASS/NICKEL                      |  |  |  |  |
| HOUSING MATERIAL/COLOR         | NYLON/YELLOW                      |  |  |  |  |
| O-RING MATERIAL                | VITON                             |  |  |  |  |
| RATED CURRENT [A]              | 4 AMPS PER PORT, 9 AMPS TOTAL     |  |  |  |  |
| RATED VOLTAGE [V]              | 10-48 V                           |  |  |  |  |
| TEMPERATURE RANGE              | -40°C to +105°C (-40°F to +221°F) |  |  |  |  |
| PROTECTION CLASS               | MEETS IP67                        |  |  |  |  |