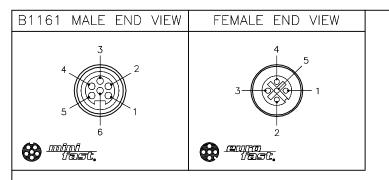

| SPECI                          | SPECIFICATIONS                    |  |  |  |  |
|--------------------------------|-----------------------------------|--|--|--|--|
| CONTACT CARRIER MATERIAL/COLOR | NYLON OR TPU/BLACK                |  |  |  |  |
| CONTACT MATERIAL/PLATING       | BRASS/GOLD                        |  |  |  |  |
| COUPLING NUT MATERIAL/PLATING  | BRASS/NICKEL                      |  |  |  |  |
| HOUSING MATERIAL/COLOR         | NYLON/YELLOW                      |  |  |  |  |
| O-RING MATERIAL                | VITON                             |  |  |  |  |
| RATED CURRENT [A]              | 4 AMPS PER PORT, 9 AMPS TOTAL     |  |  |  |  |
| RATED VOLTAGE [V]              | 10-48 V                           |  |  |  |  |
| TEMPERATURE RANGE              | -40°C to +105°C