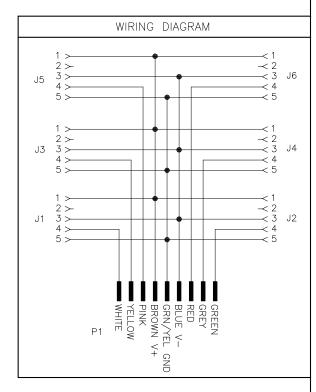

| SPECIFICATIONS                |                                                                                 |  |  |  |  |
|-------------------------------|---------------------------------------------------------------------------------|--|--|--|--|
| HOUSING MATERIAL/COLOR        | NYLON/YELLOW                                                                    |  |  |  |  |
| MOLDED HEAD MATERIAL/COLOR    | TPU/BLACK                                                                       |  |  |  |  |
| CONTACT MATERIAL/PLATING      | BRASS/GOLD                                                                      |  |  |  |  |
| OPERATING CURRENT             | 4.0 A/PORT, 10.0 A TOTAL                                                        |  |  |  |  |
| OPERATING VOLTAGE             | 10-48 VDC                                                                       |  |  |  |  |
| OUTER JACKET MATERIAL/COLOR   | PVC/YELLOW                                                                      |  |  |  |  |
| CONDUCTOR INSULATION MATERIAL | PVC                                                                             |  |  |  |  |
| NUMBER OF CONDUCTORS [AWG]    | 9x18 AWG                                                                        |  |  |  |  |
| DRAIN/SHIELD                  | 20 AWG DRAIN/POLYESTER FOIL SHIELD                                              |  |  |  |  |
| TEMPERATURE RANGE             | -30°C to +80°C (-22°F to +176°F)                                                |  |  |  |  |
| PROTECTION CLASS              | IEC IP67, ONLY WHEN ALL RECEPTACLES<br>ARE COVERED WITH PLUGS OR<br>CONNECTORS. |  |  |  |  |