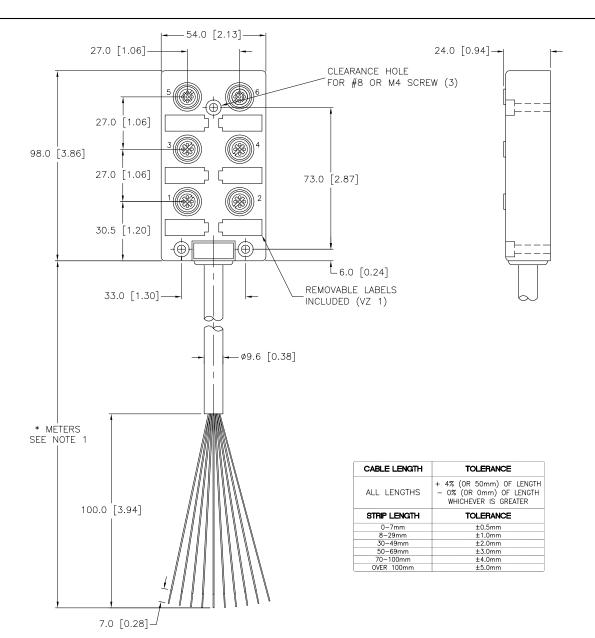

## SOURCE DRAWING - FOR REFERENCE ONLY

## NOTES: 1. "\*" INDICATES CABLE LENGTH IN METERS. CONTACT TURCK TO ORDER SPECIFIC LENGTHS.

| С  | UPDATE CABLE DIAMETER | KMY | 01/31/12 | 36342  |
|----|-----------------------|-----|----------|--------|
| ΕV | DESCRIPTION           | BY  | DATE     | ECO NO |
|    |                       |     |          |        |

| ١ | RELATED DOCUMENTS                                                 | 3RD ANGLE<br>PROJECTION                  |                                      | DRAWING IS                                                              |               |                                                 |       | 3000 C.  |                                                                                              |        |  |
|---|-------------------------------------------------------------------|------------------------------------------|--------------------------------------|-------------------------------------------------------------------------|---------------|-------------------------------------------------|-------|----------|----------------------------------------------------------------------------------------------|--------|--|
|   | 1.<br>2.<br>3.<br>4.                                              | <b>⊕</b> □                               | PROPER<br>INC. U<br>DOCUM<br>WRITTEN | TY OF TURCK<br>USE OF THIS<br>ENT WITHOUT<br>PERMISSION IS<br>OHIBITED. |               | High Technology Sensors and Automation Controls |       |          | MINNEAPOLIS, MN 55441<br>1-800-544-7769<br>(763) 553-7300<br>(763) 553-0708 fax<br>turck.com |        |  |
|   | ATERIAL                                                           |                                          | DRFT                                 | RWC                                                                     | DATE 01/18/06 | DESCRIPTION                                     | VB 60 | <b>.</b> |                                                                                              |        |  |
|   | SEE SPECIFICATIONS  DISPLAYED ON TH DRAWING ARE FO REFERENCE ONL' | ALL DIMENSIONS<br>DISPLAYED ON THIS      | APVD                                 |                                                                         | SCALE 1=2.0   | AR Of                                           |       |          |                                                                                              |        |  |
|   |                                                                   | DRAWING ARE FOR<br>REFERENCE ONLY        | UNIT OF MEASUREMENT                  |                                                                         |               | IDENTIFICATION NO.                              |       |          |                                                                                              |        |  |
|   | SEE SPECIFICATIONS                                                | CONTACT TURCK<br>FOR MORE<br>INFORMATION |                                      | MILLIMETE                                                               | ER [ INCH ]   | DENTIFICATION NO.                               |       |          |                                                                                              | C      |  |
| 7 |                                                                   |                                          | D                                    | NOT SCALE                                                               | THIS DRAWING  | FILE: 777000401                                 |       |          | SHEET                                                                                        | 1 OF 1 |  |