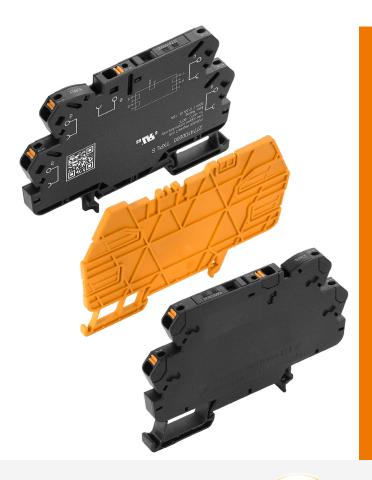

To simplify and optimise wiring processes, special feed-in terminals, feed-through terminals, and partition plates have been developed for TERMSERIES-compact. The new feed-in and feed-through terminals increase flexibility in potential distribution and simplify wiring. The height of the partition plates has been adapted to the flatter format of TERMSERIES-compact. They facilitate the structured installation of the relays as well as the separation of different voltage ranges.

#### Your special advantages:

- Space-saving feed-in terminals
- For easy feed-in of neutral or negative potentials at the input of switched potentials at the output. Crossconnections enable space-saving connection of sensors and actuators without additional feed-through terminal blocks.
- Versatile partition plates

With the precisely fitting partitions, signals can be grouped visually, assemblies can be galvanically separated or clearly arranged labels can be added. Perforations allow cross-connection channels to be broken out individually.

• Precision-fit feed-through terminals

The precisely fitting terminals enable potentials to be brought from the control side to the load side and vice versa. Due to the compatibility with the TERMSERIES, there is a uniform test system with a standardised test tap.