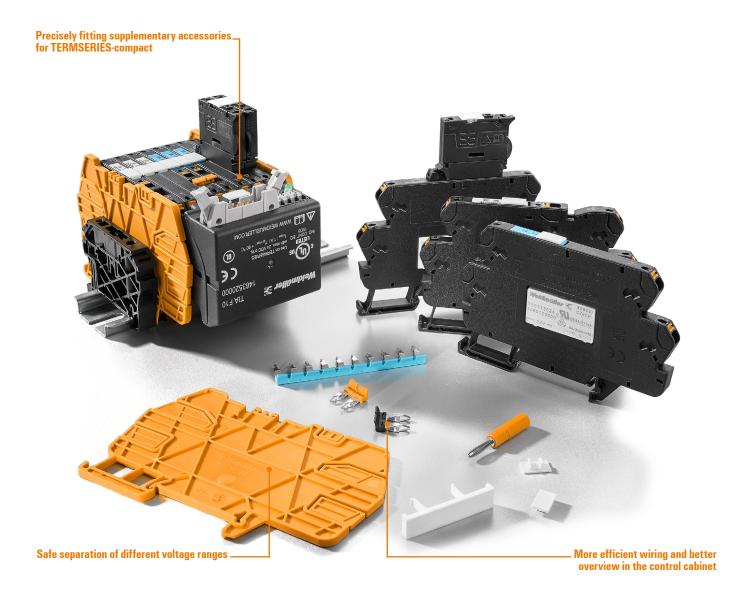

#### **Precisely fitting accessories for TERMSERIES-compact**

With TERMSERIES-compact, the well-proven TERMSERIES is extended by a particularly space-saving and vibration-proof variant. In addition to the compatible TERMSERIES accessories, the custom-fit range of accessories makes daily work easier.

To simplify and optimise wiring processes, special feed-in terminals, feed-through terminals, and partition plates have been developed for TERMSERIES-compact. The new feed-in and feed-through terminals increase flexibility in potential distribution and simplify wiring. The height of the partition plates has been adapted to the flatter format of TERMSERIES-compact. They facilitate the structured installation of the relays as well as the separation of different voltage ranges.

#### Your special advantages:

- Space-saving feed-in terminals
- For easy feed-in of neutral or negative potentials at the input of switched potentials at the output. Crossconnections enable space-saving connection of sensors and actuators without additional feed-through terminal blocks.
- Versatile partition plates

With the precisely fitting partitions, signals can be grouped visually, assemblies can be galvanically separated or clearly arranged labels can be added. Perforations allow cross-connection channels to be broken out individually.

• Precision-fit feed-through terminals

The precisely fitting terminals enable potentials to be brought from the control side to the load side and vice versa. Due to the compatibility with the TERMSERIES, there is a uniform test system with a standardised test tap.