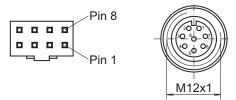

| Suitable for                                         |  |  |
|------------------------------------------------------|--|--|
| ATD2AH00, ITD21H00, ITD22H00, ITD22H00 SIL, ITD2PH00 |  |  |

| Terminal assignment |                 |  |
|---------------------|-----------------|--|
| Coupling K21BG8     | Coupling K10SG8 |  |
| Pin 1               | Pin 2           |  |
| Pin 2               | Pin 1           |  |
| Pin 3               | Pin 3           |  |
| Pin 4               | Pin 4           |  |
| Pin 5               | Pin 5           |  |
| Pin 6               | Pin 6           |  |
| Pin 7               | Pin 7           |  |
| Pin 8               | Pin 8           |  |
| shield/housing      | shield/housing  |  |

#### **Dimensions**

coupling type 21, coupling type 10, bush contacts, pin contacts, straight, 8-pin 8-pin K21BG8 K10SG8

Z01190