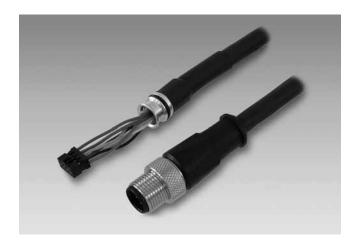

## Connection cable with coupling M12, 8-pin

#### Features

- Screened connection cable with coupling M12, 8-pin
- UL/CSA approval
- Assembly by customer possible

| Part number |                                                |  |
|-------------|------------------------------------------------|--|
| 11079113    | Connection cable with coupling M12, 8-pin, 1 m |  |