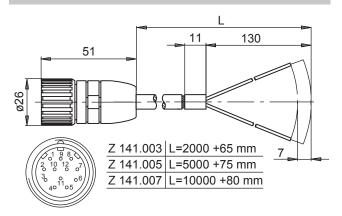

## **Dimensions**

1

## **Features**

- Female connector M23 with screwable nut
- With or without cable (shielded) in different lengths
- Cable version: shield is placed onto the connector housing

| Part number |                                          |  |
|-------------|------------------------------------------|--|
| Z 141.001   | Female connector M23, 12-pin, less cable |  |
| Z 141.003   | Female connector M23, 12-pin, 2 m cable  |  |
| Z 141.005   | Female connector M23, 12-pin, 5 m        |  |
| Z 141.007   | Female connector M23, 12-pin, 10 m cable |  |